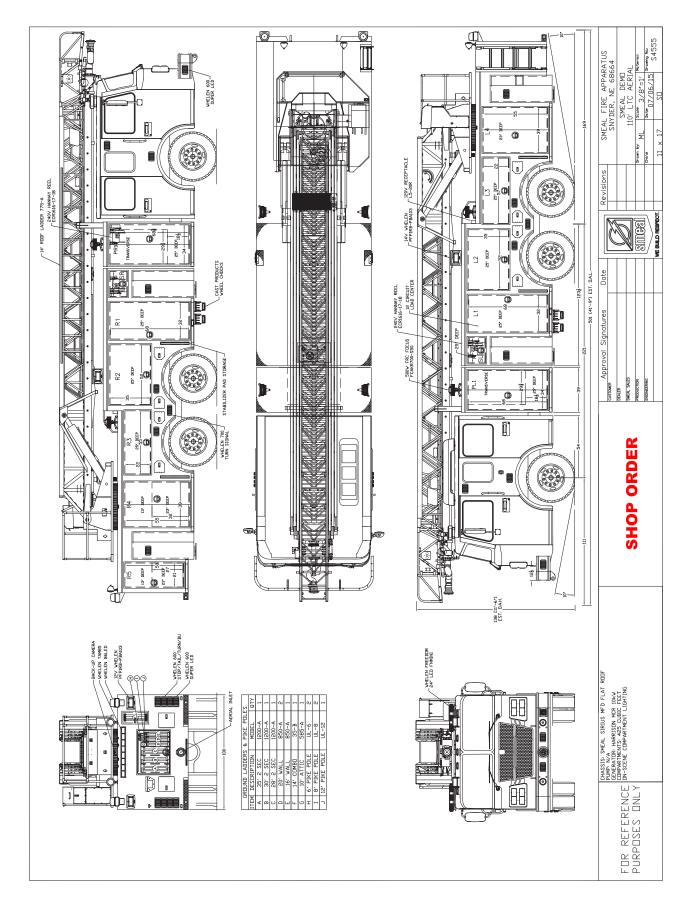

Smeal Fire Apparatus Co. 610 West 4th Street PO Box 8 Snyder, NE 68664 402.568.2224 T sales@smeal.com Ladder Tower Co. 68 Cocalico Creek Road Ephrata, PA 17522 717.918.1806 T sales@smeal.com



©2016 Smeal Fire Apparatus Co. <sup>™</sup> Smeal, the Smeal logo, We Build Respect., are trademarks of Smeal Fire Apparatus Co., Snyder, NE. Ladder Tower Co., LTC and the LTC logo are trademarks of Ladder Tower Co.



Specifications, descriptions and illustrative material in this literature are as accurate as known at the time of publication, but are subject to change without notice. Illustrations may include optional equipment and accessories and may not include all standard equipment. All measurements are nominal values.

Printed in U.S.A.